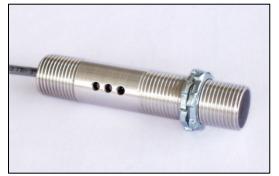

Model ZS09R, with Reed Relay Device contains sensor and relay.

Dimensions (in inches) and Threads