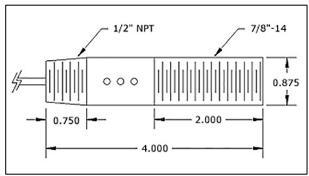

Model ZS09R, with Reed Relay Device contains sensor and relay.

Dimensions (in inches) and Threads